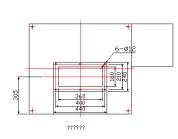

| 700-1000              |
| Accuracy grade           | X (0.5)               |
| Power supply/consumption | 4N-AC 220V 50Hz 0.8KW |
| Air supply/ consumption  | 0.4~0.6MPa 1m³/h      |
| Install height (mm)      | 2200                  |





**GRANULE PACKING MACHINE** 

# **SPECIFICATION**



#### **FEATURES**



#### Load cell

Adopted international famous brand



### Three stage cylinder

One single cylinder achieves four-station moves



#### **Compact structure**

fast response and low failure rate



#### Save and long using life

The parts in touch with the raw materials are made of stainless steel

#### **APPLICATIONS**

Suitable for particle materials' weighing, packaging, sewing and conveying rice, beans, seeds, sugar, and other granule material.

#### **INSTALL SIZE**







#### **WARRANTY**

One year machine warranty and lifetime provide paid maintenance.

#### **MAIN CONFIGURATION**

| Item                   | Brand               |
|------------------------|---------------------|
| Weighing controller    | CA/ General Measure |
| Switching power supply | TW/Meanwell         |
| Button, Knob           | FR/Schneider        |
| Load cell              | USA/Celtron         |
| Pneumatic elements     | TW/Airtag           |
| Air cylinder           | TW/Airtag           |
| Solenoid valve         | TW/Airtag           |