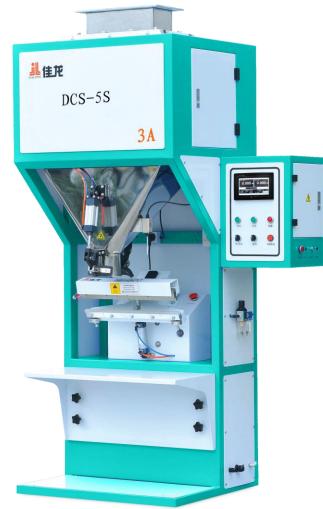

## **DESCRIPTION OF MACHINE**

- ✓ Double weighing hopper
- ☑ Include Packing Scale Body, Heat sealer, Touch screen controller
- ✓ Auto Weighing, Sealing
- ☑ High-precision controller, Automatic error correction,
- ☑ Auto alarm for over and under tolerance, fault auto diagnosis
- ☑ One key recovery function ,press the reset key back to the default parameters
- ☑ Super filter function of anti-vibration, anti-interference, ensure weighing process stable and accurate
- ☑ Reserve RS232/485 interface

| Model                    | DCS-5S-3A             |
|--------------------------|-----------------------|
| Weighing range (kg)      | 0.5~5                 |
| Speed (bag/h)            | 700-1000              |
| Accuracy grade           | X (0.5)               |
| Power supply/consumption | 4N-AC 220V 50Hz 0.8KW |
| Air supply/ consumption  | 0.4~0.6MPa 1m³/h      |
| Install height (mm)      | 2200                  |

**GRANULE PACKING MACHINE** 