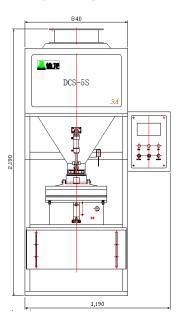

| Model                    | DCS-5S-3A             |
|--------------------------|-----------------------|
| Weighing range (kg)      | 0.5~5                 |
| Speed (bag/h)            | 700-1000              |
| Accuracy grade           | X (0.5)               |
| Power supply/consumption | 4N-AC 220V 50Hz 0.8KW |
| Air supply/ consumption  | 0.4~0.6MPa 1m³/h      |
| Install height (mm)      | 2200                  |

# **SPECIFICATION**

#### **INSTALL SIZE**